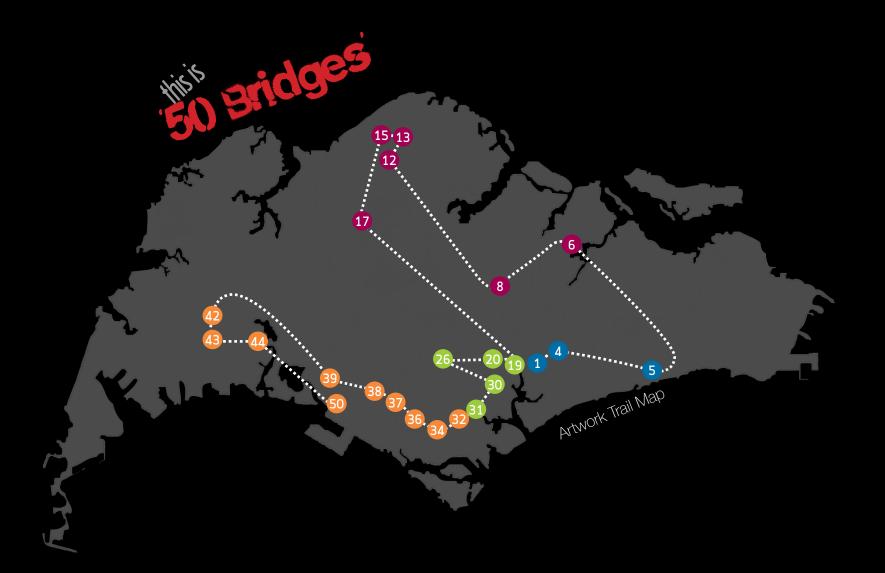

#### James Cook University [387380]

- 1 (high wall facing expressway) "Take Time" - Adnate
- (student recreation area) "Counter Colours" - TR853-1
- (back wall) "Dreamland Figures" - Regan Tamanui (HA-HA)
- 4 Circuit Road Hawker Centre [370079] "Smiles for Miles" - Yok & Sheryo
- 5 East Coast Lagoon Food Centre [449887] "Baskets" - Yok & Sheryo

#### Rivervale Plaza [540118]

- 6 (high wall facing main entrance) "Double Flowers" - Mike Makatron
- 7 (in front of #01-41) "Trials and Tribulations" - Zero

#### Australian International School [556818]

- 8 "The Magic Watering Can" TR853-1
- 9 "Merlion" Mike Makatron
- 10 "Dance of Transformation" Vexta
- 11 (high wall visible from CTE) "A Different Way" - Adnate
- 12 Vista Point [730548] (near Kopitiam) "Waters Edge" - Tom Civil

#### Woodlands Mart [730768]

- (level 1 near toilets) "Flow" - TR853-1
- 14 (high wall near spiral staircase) "Community" - Tom Civil

#### Woodlands North Plaza [730883]

**15** (level 1 near security counter) "The Bridge" - Zero

**16** (external wall facing side entrance) "Gotong Royong" - TR853-1

#### Singapore Zoo [729826] (Australian Outback exhibit)

- 17 "2 Koalas" Regan Tamanui (HA-HA)
- 18 "Australian Animals" Regan Tamanui (HA-HA)

# Central

19 Kampong Glam [198893] (Rear of 36 Kandahar Street) "Dream Voyager" - Zero

- 20 "Cricket 1" Regan Tamanui (HA-HA)
- 21) "Cricket 2" Regan Tamanui (HA-HA)
- 22 "Cricket 3" Regan Tamanui (HA-HA)
- 23 "Tekka Trio" TR853-1
- 24 "Tekka Trio" TR853-1
- 25 "Tekka Trio" TR853-1

#### Australian High Commission [258507]

- 26 "Australian Animals 2" Regan Tamanui (HA-HA)
- 27 "Through The Vortex" (with animation) Vexta
- 28 "Guestbook" TR853-1
- 29 "Digeridude" TR853-1

### 30 Bras Basah Complex [180231]

(beside public toilet at level 1) "Rainbow Lands" - Yok & Sheryo

## 31 Chinatown Complex [050335]

(external yellow wall facing Smith Street) "The Path" - Tom Civil

# West

Tiong Bahru Market [168898] (Both sides of stairwell)

- 32 "Peacock" Mike Makatron
- 33 "Peacock Feather" Mike Makatron

#### Telok Blangah Rise Market [090036]

34 (Roof of market) "Full Moon Rising" - Tom Civil

35 (Back of market) "The Lion City" - Zero, Yok & Sheryo

## 36 Depot Heights Shopping Centre [100108]

"The Canopy" - Zero

# 37 Dawson Place [142057] (entrance)

# "Singapore Turtle" - Mike Makatron

### 38 Rail Corridor Art Space [270044\*] "Ned x4" - Regan Tamanui (HA-HA)

- Kent Ridge Secondary School [127368]
- "Wildlife" Regan Tamanui (HA-HA)

### Tekka Centre Market [210665] (pillars facing Buffalo Rd) 42 Gek Poh Shopping Centre [640762] (beside #01-322) "Silent Shout" - Adnate

- Pioneer Mall [640638] (high wall next to main road) "This Is Now" - Adnate
- 44 Taman Jurong Shopping Centre [610399]

(beside #01-42 facing Blk 178) "West Side Story" - Zero

- 45 (beside POSB ATM facing market) "Line" - TR853-1
- (near ATM facing market) "Gatherings" - Tom Civil
- 47 (facing Community Club) "Sequence" - TR853-1
- (opposite vehicle drop off point) "Lion Glitch" - Yok & Sheryo
- 49 (adjacent to NTUC) "Jurong Smiles" - Yok & Sheryo

## 50 HDB Block 728, Clementi West Street 2 [120728] (external lift well facing West Coast Road) "Light" - Adnate

[000000] Post code

Nearest car park